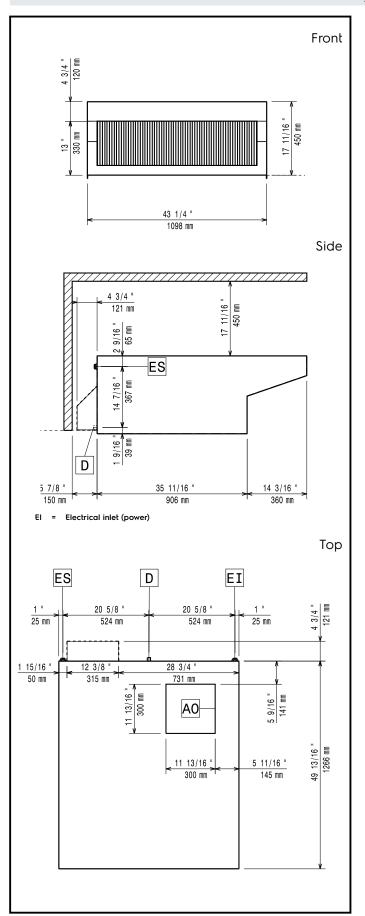

External dimensions, Width: 1098 mm
External dimensions, Depth: 1266 mm
External dimensions, Height: 472 mm
Net weight: 114 kg

Ventilation Equipment
Odour reduction hood for 6 & 10 GN 2/1 electric lenghtwise combi
ovens
The company reserves the right to make modifications to the products
without prior notice. All information correct at time of printing.